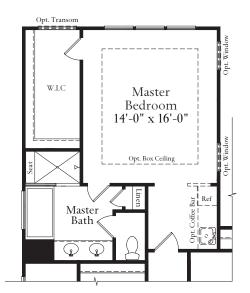

Partial upper level w/ opt. 4' Extension

Partial upper level with opt. Owner's Luxury Bath

Partial upper level with opt. Loft | Homework

Partial upper level w/ opt. 4' Extension and opt. 5-Piece Master Bath

UPPER LEVEL