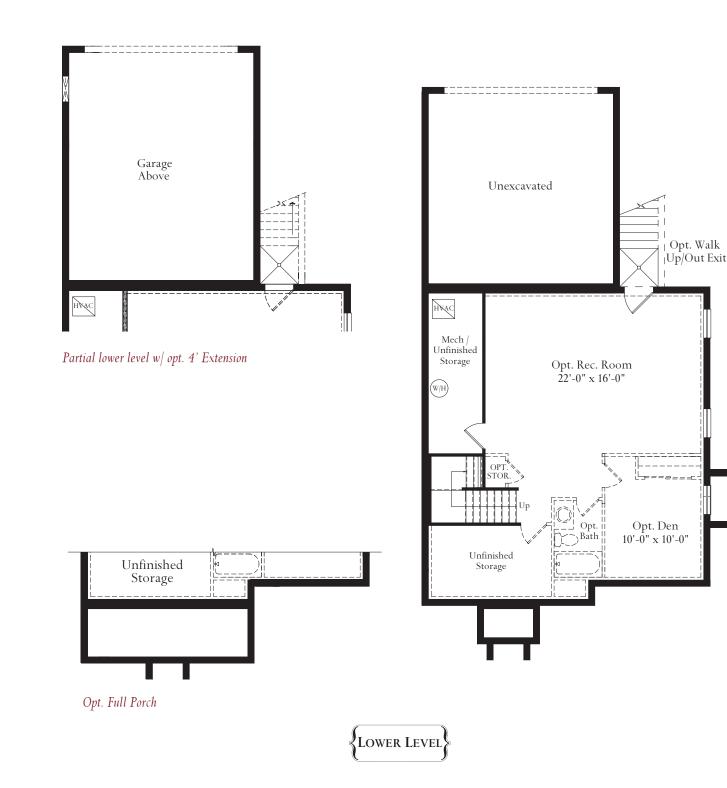

## The

ATLANTIC BUILDERS **EXPERIENCE THE DIFFERENCE** 

{Cottage - Stone to Grade

Eastern Seaboard - Portico - Stone to Grade

The Lexington is open and spacious with a design that has your family in mind. From the front door to the Family Foyer, the Main Level is completely open, allowing family gatherings to flow easily from one space to the next with ease. The Great Room and Dining Area, open to the expansive kitchen will delight the entertainer in your family. Hardwood Flooring is included on the Main Level in the Foyer, Great Room, Kitchen, and Dining Area. The oversized island can easily seat up to 6 people for casual dining or homework time, perfect for the busy family. The Family Foyer entrance from the attached garage includes a large Mud Room and Pantry and also offers two Optional configurations for a Tech Center or Laundry Room on the main floor. Upstairs The Master Bedroom and Bath and 3 generous sized additional Bedrooms are joined by a hall bath, loft area and laundry area. The Lower Level includes Options for finishing a Rec Room, Bath and Den. This home starts at 2318 sq. ft.

Partial upper level w/ opt. 4' Extension

Partial upper level with opt. Owner's Luxury Bath

Partial upper level with opt. Loft | Homework

Partial upper level w/ opt. 4' Extension and opt. 5-Piece Master Bath

UPPER LEVEL