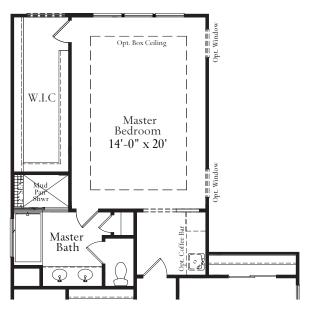

Partial upper level w/ opt. 4' Extension

Partial upper level with opt. Owner's Luxury Bath

Partial upper level with opt. Loft | Homework

Partial upper level w/ opt. 4' Extension and opt. 5-Piece Master Bath

UPPER LEVEL