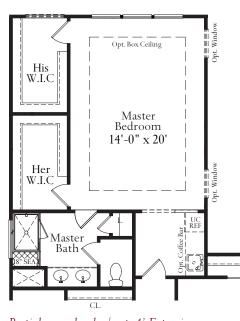

Partial upper level w/ opt. 4' Extension

Partial upper level with opt. Owner's Luxury Bath

Partial upper level with opt. Loft | Homework

Partial upper level w/ opt. 4' Extension and opt. 5-Piece Master Bath

UPPER LEVEL