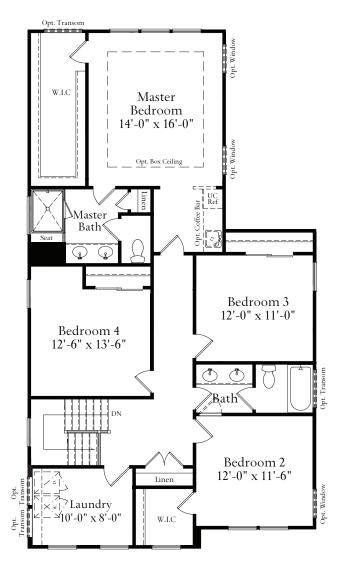

## The

ATLANTIC BUILDERS **EXPERIENCE THE DIFFERENCE** 

{Cottage - Stone to Grade

Eastern Seaboard - Portico - Stone to Grade

The Lexington is open and spacious with a design that has your family in mind. From the front door to the Family Foyer, the Main Level is completely open, allowing family gatherings to flow easily from one space to the next with ease. The Great Room and Dining Area, open to the expansive kitchen will delight the entertainer in your family. Hardwood Flooring is included on the Main Level in the Foyer, Great Room, Kitchen, and Dining Area. The oversized island can easily seat up to 6 people for casual dining or homework time, perfect for the busy family. The Family Foyer entrance from the attached garage includes a large Mud Room and Pantry and also offers two Optional configurations for a Tech Center or Laundry Room on the main floor. Upstairs The Master Bedroom and Bath and 3 generous sized additional Bedrooms are joined by a hall bath, loft area and laundry area. The Lower Level includes Options for finishing a Rec Room, Bath and Den. This home starts at 2318 sq. ft.

Partial upper level w/ opt. 4' Extension

Partial upper level with opt. Owner's Luxury Bath

Partial upper level with opt. Loft | Homework

Partial upper level w/ opt. 4' Extension and opt. 5-Piece Master Bath

UPPER LEVEL