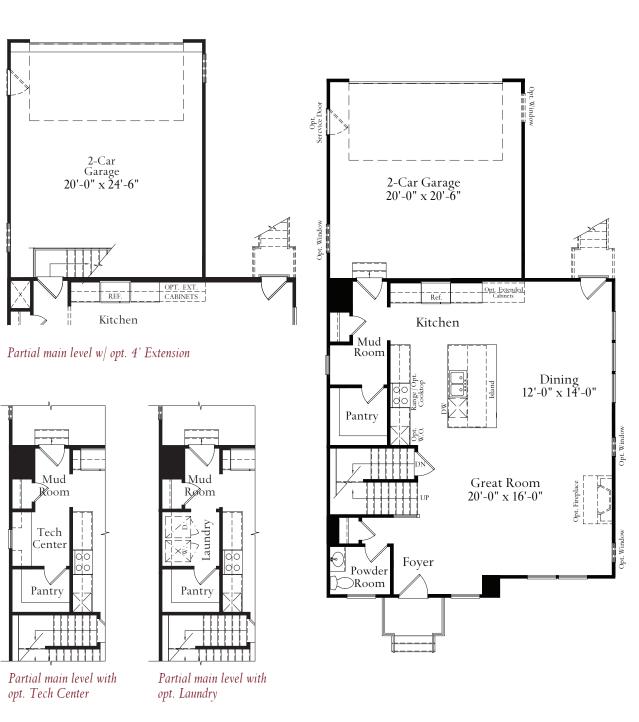

## The

ATLANTIC BUILDERS **EXPERIENCE THE DIFFERENCE** 

{Cottage - Stone to Grade

Eastern Seaboard - Portico - Stone to Grade

The Lexington is open and spacious with a design that has your family in mind. From the front door to the Family Foyer, the Main Level is completely open, allowing family gatherings to flow easily from one space to the next with ease. The Great Room and Dining Area, open to the expansive kitchen will delight the entertainer in your family. Hardwood Flooring is included on the Main Level in the Foyer, Great Room, Kitchen, and Dining Area. The oversized island can easily seat up to 6 people for casual dining or homework time, perfect for the busy family. The Family Foyer entrance from the attached garage includes a large Mud Room and Pantry and also offers two Optional configurations for a Tech Center or Laundry Room on the main floor. Upstairs The Master Bedroom and Bath and 3 generous sized additional Bedrooms are joined by a hall bath, loft area and laundry area. The Lower Level includes Options for finishing a Rec Room, Bath and Den. This home starts at 2318 sq. ft.