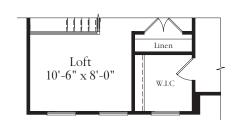

Partial upper level w/ opt. 4' Extension

Partial upper level with opt. Owner's Luxury Bath

Partial upper level with opt. Loft | Homework

Partial upper level w/ opt. 4' Extension and opt. 5-Piece Master Bath

UPPER LEVEL