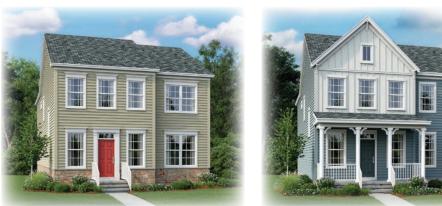

## The

ATLANTIC BUILDERS **EXPERIENCE THE DIFFERENCE** 

{Cottage - Stone to Grade

Eastern Seaboard - Portico - Stone to Grade

The Lexington is open and spacious with a design that has your family in mind. From the front door to the Family Foyer, the Main Level is completely open, allowing family gatherings to flow easily from one space to the next with ease. The Great Room and Dining Area, open to the expansive kitchen will delight the entertainer in your family. Hardwood Flooring is included on the Main Level in the Foyer, Great Room, Kitchen, and Dining Area. The oversized island can easily seat up to 6 people for casual dining or homework time, perfect for the busy family. The Family Foyer entrance from the attached garage includes a large Mud Room and Pantry and also offers two Optional configurations for a Tech Center or Laundry Room on the main floor. Upstairs The Master Bedroom and Bath and 3 generous sized additional Bedrooms are joined by a hall bath, loft area and laundry area. The Lower Level includes Options for finishing a Rec Room, Bath and Den. This home starts at 2318 sq. ft.

Craftsman - Stone to Grade

{ Eastern Seaboard - Full Brick, Full Porch }

{Eastern Seaboard - Stone Water Table}

*Farmhouse - Stone to Grade* 

The Lexington

These renderings and floorplans are conceptual only. Actual details may vary. This insert is for illustrative purposes only. Atlantic Builders' continuing research and development program means specifications and plans are subject to change without notice. Standard features vary per community. Please consult Community Sales Manager for details.